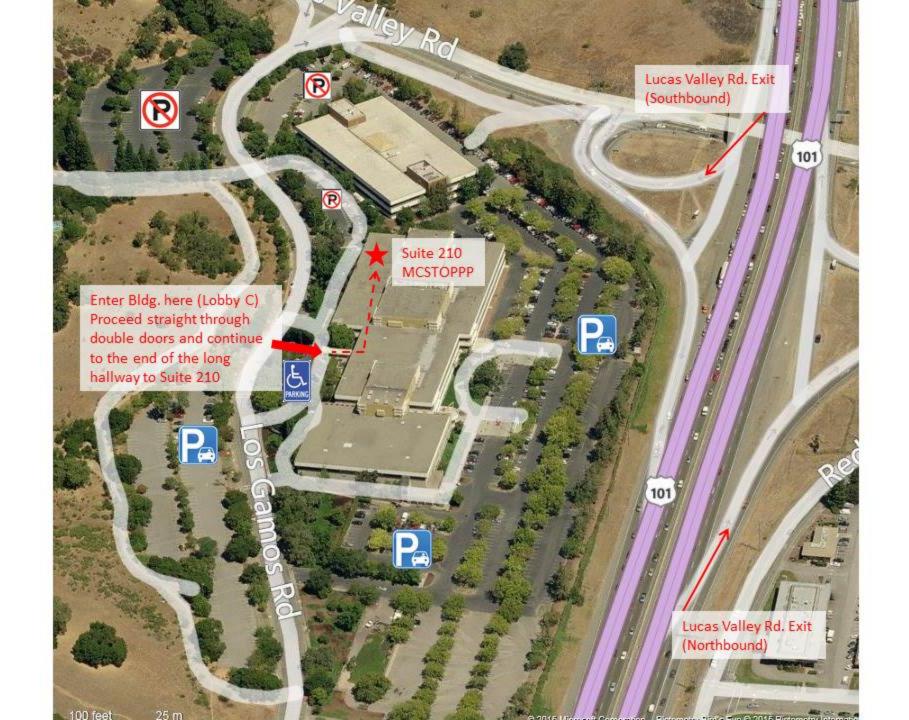

# Directions to 1600 Los Gamos Drive, Suite 210 and Conference Rm 211

From Hwy 101, Exit Smith Ranch Rd / Lucas Valley Road Head West on Lucas Valley Road Drive 1/10 mile, Turn LEFT onto Los Gamos Drive 1600 Los Gamos Drive is the second building on the left.

## Parking:

Limited parking is available on the street. Additional parking is found in the large lot across from 1600 Los Gamos Drive or in the lower lot by Sheriff's Lobby A. See the attached map.

Please do not park in the short-term parking areas directly in front of either building unless you require an Accessible parking space.

## LoVVm7 '9 blf UbWY

- Enter the building through the white archway and double doors at Lobby C (Above)
- Make your way through the second set of double doors straight ahead
- Suite 210 is the large white double doors at the end of the hallway directly in front of you.
- Suite 211 Conference Room is located just to the left of Suite 210

## Lobby C:

- Upon entering, go through the double doors straight ahead to the end of the long hallway.
- Note that Suite 210 is on the second floor but ground level with Los Gamos Drive.