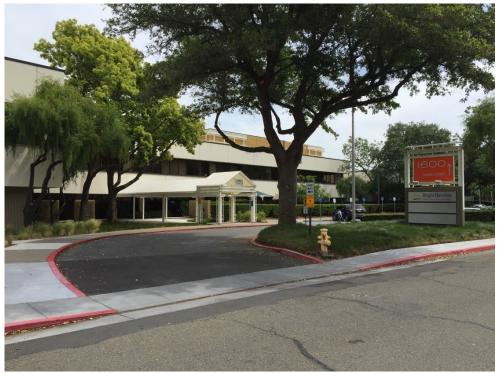

## LoVVm7 '9 blf UbWY

- Enter the building through the white archway and double doors at Lobby C (Above)
- Make your way through the second set of double doors straight ahead
- Suite 210 is the large white double doors at the end of the hallway directly in front of you.
- Suite 211 Conference Room is located just to the left of Suite 210

### Directions to 1600 Los Gamos Drive, Suite 210 (Lobby C is closest to Suite 210)

MARIN COMMONS