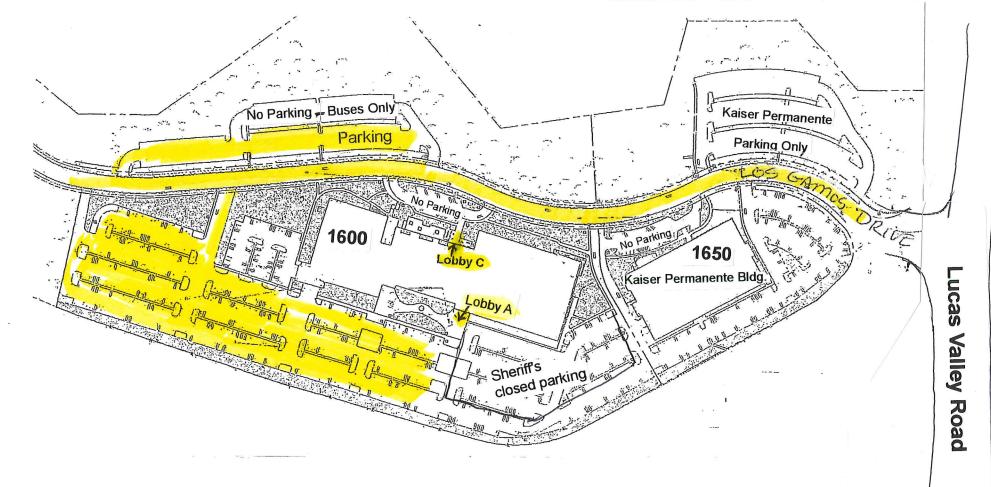

## Parking:

Limited parking is available on the street. Additional parking is found in the large lot across from 1600 Los Gamos Drive or in the lower lot by Sheriff's Lobby A. See the attached map.

Please do not park in the short-term parking areas directly in front of either building unless you require an Accessible parking space.

#### Lobby A (Sheriff's entrance):

- Take the elevator to the 2<sup>nd</sup> floor.
- Go left at the Sheriff's administration office.
- Go right, down the long hallway to Suite 210 at the end.

To HWY 101