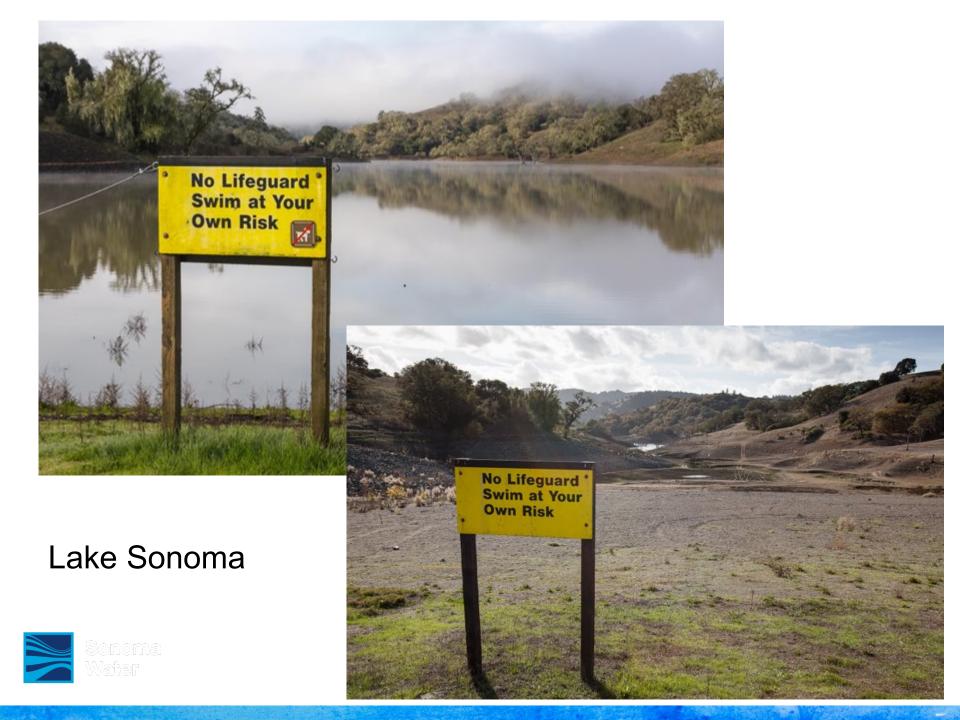

## Sonoma Water

Clean. Reliable. Essential. Every Day.













- Special district created in 1949
- Sonoma County Board of Supervisors serve as Sonoma Water Board of Directors
- Water supply to 8 retail customers, 600,000 residents in portions of Sonoma/Marin counties
- Flood control
- Wastewater collection and treatment



Hydropower/Carbon Free Water

# RUSSIAN RIVER AS A WATER SOURCE

Lake Mendocino

Lake Sonoma







### Lake Mendocino







## **Current Water Supply Levels**





### Ranked Cumulative Santa Rosa Rainfall Through April 15 1976-2021







#### Lake Mendocino Storage









#### Lake Sonoma Storage





#### Assumptions:

- No TUCP filed for Lower Russian River (D1610 determined conditions)
  - All projection years are critical water supply condition except for 2013 (dry condition)
- 2020 SCWA Diversions





### Significant Droughts Led to significant responses





# 20% Water Savings Requested

- 1) Reduce outdoor irrigation, eliminate unnecessary watering
  - 2) Find and fix leaks
- 3) Reduce shower time by 2 minutes





# 20% Cut in Russian River Diversions, Pumping









# WATER SUPPLY INFORMATION VISIT: WWW.SONOMAWATER.ORG

WATER SAVING TIPS VISIT: SAVINGWATERPARTNERSHIP.ORG





Your Name TITLE