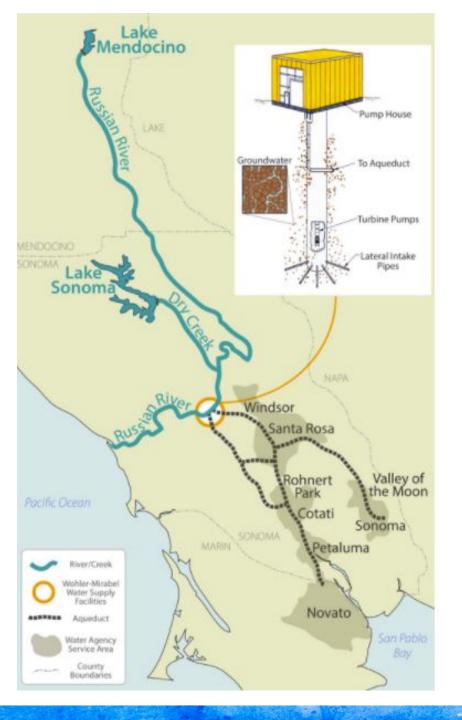

atment



Hydropower/Carbon Free Water

# RUSSIAN RIVER AS A WATER SOURCE

Lake Mendocino

Lake Sonoma







### Lake Mendocino







## **Current Water Supply Levels**





### Ranked Cumulative Santa Rosa Rainfall Through April 15 1976-2021







#### Lake Mendocino Storage









#### Lake Sonoma Storage





#### Assumptions:

- No TUCP filed for Lower Russian River (D1610 determined conditions)
  - All projection years are critical water supply condition except for 2013 (dry condition)
- 2020 SCWA Diversions





### Significant Droughts Led to significant responses





# 20% Water Savings Requested

- 1) Reduce outdoor irrigation, eliminate unnecessary watering
  - 2) Find and fix leaks
- 3) Reduce shower time by 2 minutes





# 20% Cut in Russian River Diversions, Pumping









# WATER SUPPLY INFORMATION VISIT: WWW.SONOMAWATER.ORG

WATER SAVING TIPS VISIT: SAVINGWATERPARTNERSHIP.ORG





Your Name TITLE youremail@scwa.ca.gov