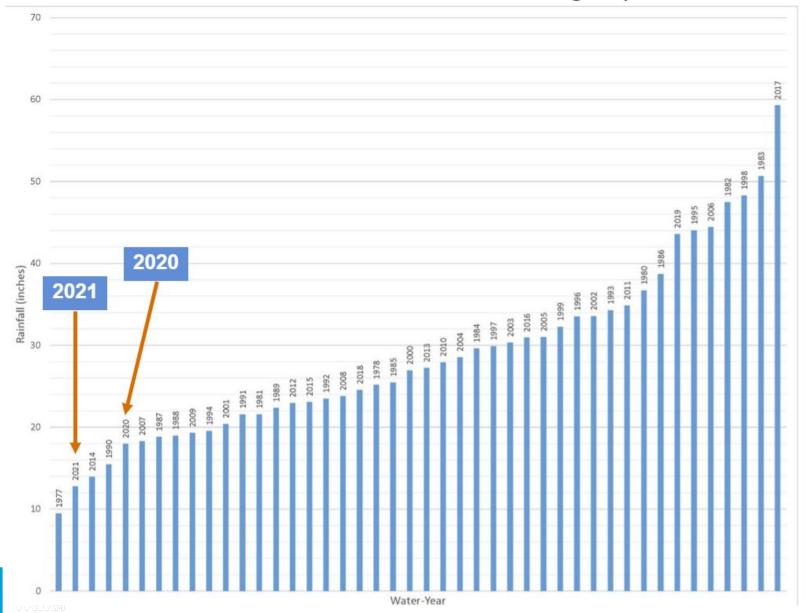

## Sonoma Water

Clean. Reliable. Essential. Every Day.













- Special district created in 1949
- Sonoma County Board of Supervisors serve as Sonoma Water Board of Directors
- Water supply to 8 retail customers, 600,000 residents in portions of Sonoma/Marin counties
- Flood control
- Wastewater collection and treatment



Hydropower/Carbon Free Water

# RUSSIAN RIVER AS A WATER SOURCE

Lake Mendocino

Lake Sonoma







### Lake Mendocino







## **Current Water Supply Levels**





### Ranked Cumulative Santa Rosa Rainfall Through April 15 1976-2021







#### Lake Mendocino Storage









#### Lake Sonoma Storage





#### Assumptions:

- No TUCP filed for Lower Russian River (D1610 determined conditions)
  - All projection years are critical water supply condition except for 2013 (dry condition)
- 2020 SCWA Diversions





### Significant Droughts Led to significant responses





# 20% Water Savings Requested

- 1) Reduce outdoor irrigation, eliminate unnecessary watering
  - 2) Find and fix leaks
- 3) Reduce shower time by 2 minutes





# 20% Cut in Russian River Diversions, Pumping









# WATER SUPPLY INFORMATION VISIT: WWW.SONOMAWATER.ORG

WATER SAVING TIPS VISIT: SAVINGWATERPARTNERSHIP.ORG





Your Name TITLE youremail@scwa.ca.gov