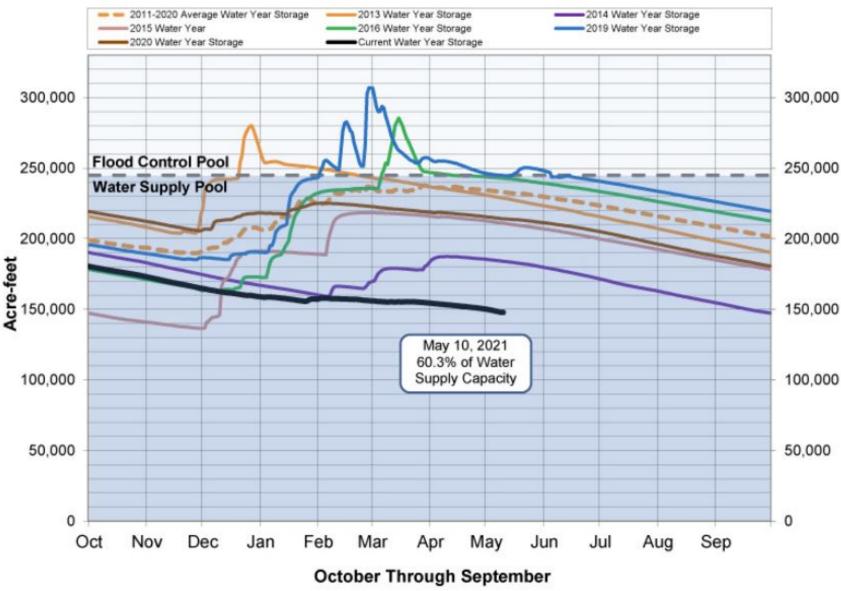

## Sonoma Water

Clean. Reliable. Essential. Every Day.













- Special district created in 1949
- Sonoma County Board of Supervisors serve as Sonoma Water Board of Directors
- Water supply to 8 retail customers, 600,000 residents in portions of Sonoma/Marin counties
- Flood control
- Wastewater collection and treatment



Hydropower/Carbon Free Water

# RUSSIAN RIVER AS A WATER SOURCE

Lake Mendocino

Lake Sonoma







### Lake Mendocino







## **Current Water Supply Levels**





### Ranked Cumulative Santa Rosa Rainfall Through April 15 1976-2021







#### Lake Mendocino Storage









#### Lake Sonoma Storage





#### Assumptions:

- No TUCP filed for Lower Russian River (D1610 determined conditions)
  - All projection years are critical water supply condition except for 2013 (dry condition)
- 2020 SCWA Diversions





### Significant Droughts Led to significant responses





# 20% Water Savings Requested

- 1) Reduce outdoor irrigation, eliminate unnecessary watering
  - 2) Find and fix leaks
- 3) Reduce shower time by 2 minutes





# 20% Cut in Russian River Diversions, Pumping









# WATER SUPPLY INFORMATION VISIT: WWW.SONOMAWATER.ORG

WATER SAVING TIPS VISIT: SAVINGWATERPARTNERSHIP.ORG





Your Name TITLE youremail@scwa.ca.gov