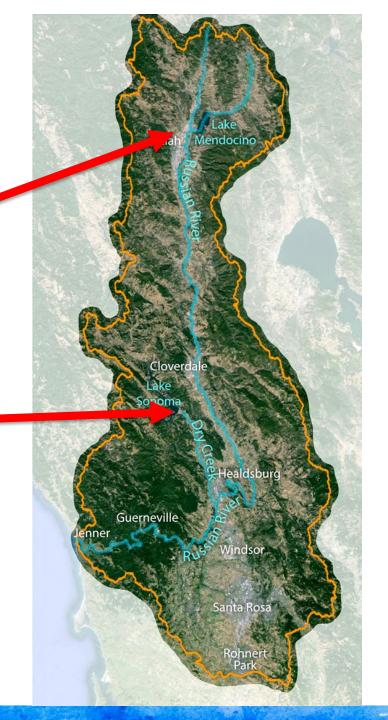

# RUSSIAN RIVER AS A WATER SOURCE

Lake Mendocino

Lake Sonoma

### Lake Mendocino