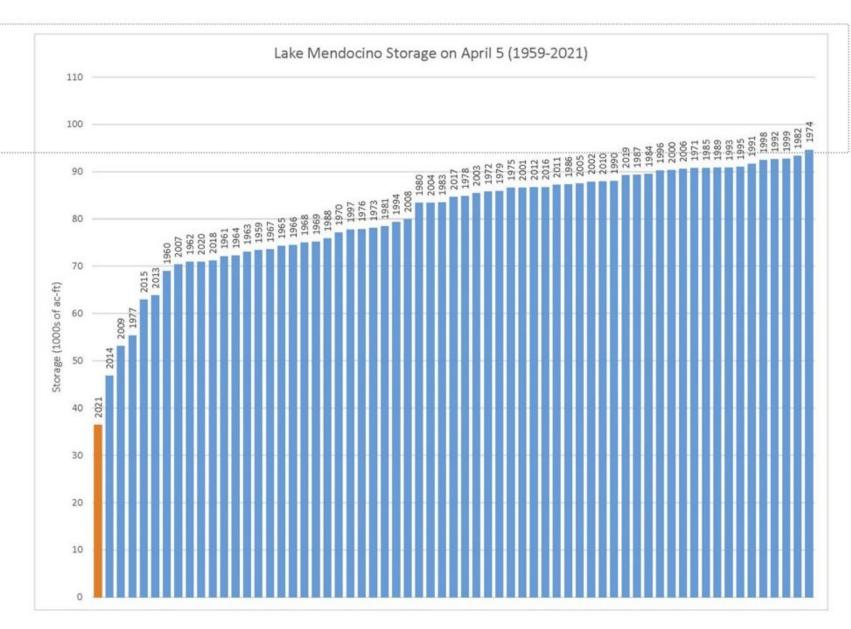

## Sonoma Water

Clean. Reliable. Essential. Every Day.













- Special district created in 1949
- Sonoma County Board of Supervisors serve as Sonoma Water Board of Directors
- Water supply to 8 retail customers, 600,000 residents in portions of Sonoma/Marin counties
- Flood control
- Wastewater collection and treatment



Hydropower/Carbon Free Water

# RUSSIAN RIVER AS A WATER SOURCE

Lake Mendocino

Lake Sonoma







### Lake Mendocino







## **Current Water Supply Levels**





### Ranked Cumulative Santa Rosa Rainfall Through April 15 1976-2021







#### Lake Mendocino Storage









#### Lake Sonoma Storage





#### Assumptions:

- No TUCP filed for Lower Russian River (D1610 determined conditions)
  - All projection years are critical water supply condition except for 2013 (dry condition)
- 2020 SCWA Diversions





### Significant Droughts Led to significant responses





# 20% Water Savings Requested

- 1) Reduce outdoor irrigation, eliminate unnecessary watering
  - 2) Find and fix leaks
- 3) Reduce shower time by 2 minutes





# 20% Cut in Russian River Diversions, Pumping









# WATER SUPPLY INFORMATION VISIT: WWW.SONOMAWATER.ORG

WATER SAVING TIPS VISIT: SAVINGWATERPARTNERSHIP.ORG





Your Name TITLE youremail@scwa.ca.gov