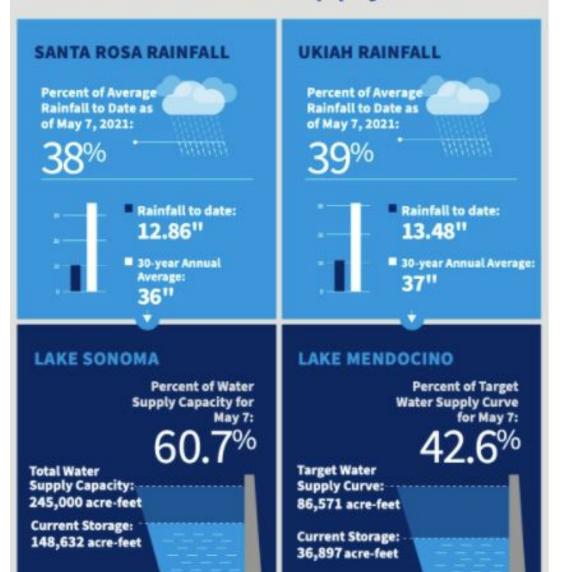

## **Current Water Supply Levels**

#### Lake Mendocino Storage

#### Lake Sonoma Storage