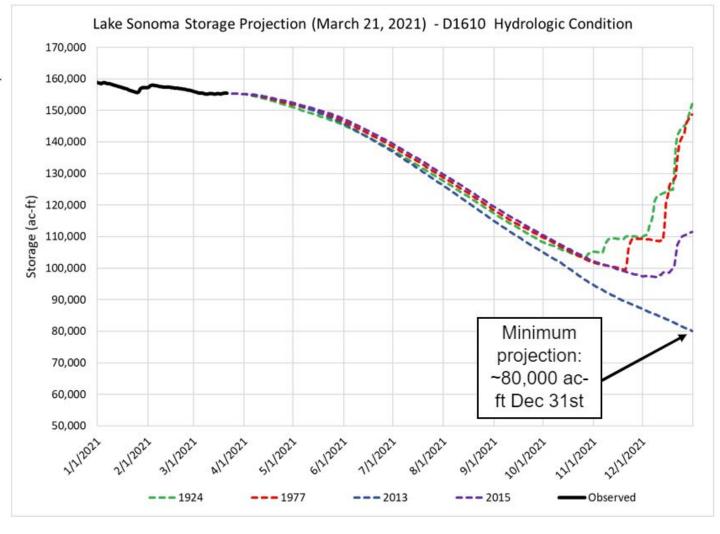

#### Lake Sonoma Storage

#### Assumptions:

- No TUCP filed for Lower Russian River (D1610 determined conditions)
  - All projection years are critical water supply condition except for 2013 (dry condition)
- 2020 SCWA Diversions