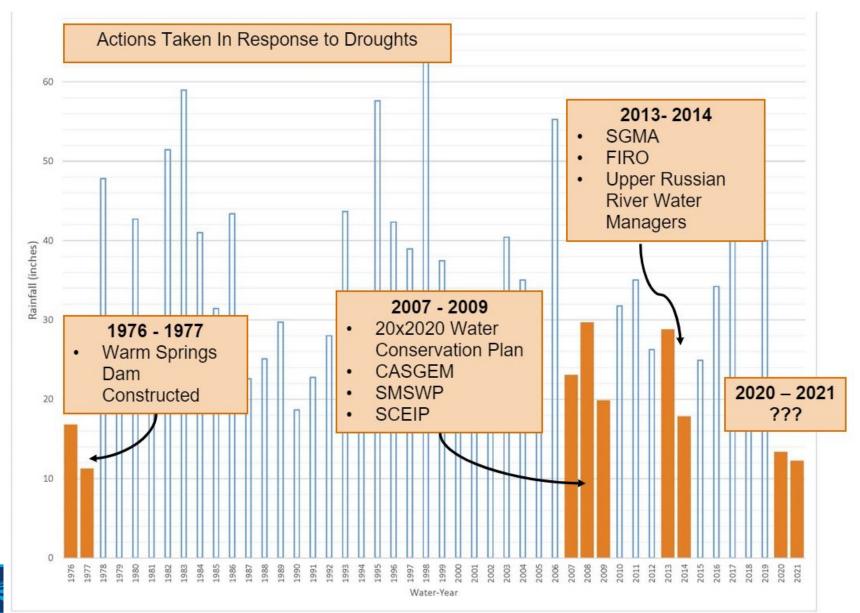

Sonoma County Board of Supervisors serve as Sonoma Water Board of Directors
- Water supply to 8 retail customers, 600,000 residents in portions of Sonoma/Marin counties
- Flood control
- Wastewater collection and treatment



Hydropower/Carbon Free Water

# RUSSIAN RIVER AS A WATER SOURCE

Lake Mendocino

Lake Sonoma







### Lake Mendocino







## **Current Water Supply Levels**





### Ranked Cumulative Santa Rosa Rainfall Through April 15 1976-2021







#### Lake Mendocino Storage









#### Lake Sonoma Storage





#### Assumptions:

- No TUCP filed for Lower Russian River (D1610 determined conditions)
  - All projection years are critical water supply condition except for 2013 (dry condition)
- 2020 SCWA Diversions





### Significant Droughts Led to significant responses





# 20% Water Savings Requested

- 1) Reduce outdoor irrigation, eliminate unnecessary watering
  - 2) Find and fix leaks
- 3) Reduce shower time by 2 minutes





# 20% Cut in Russian River Diversions, Pumping









# WATER SUPPLY INFORMATION VISIT: WWW.SONOMAWATER.ORG

WATER SAVING TIPS VISIT: SAVINGWATERPARTNERSHIP.ORG





Your Name TITLE youremail@scwa.ca.gov