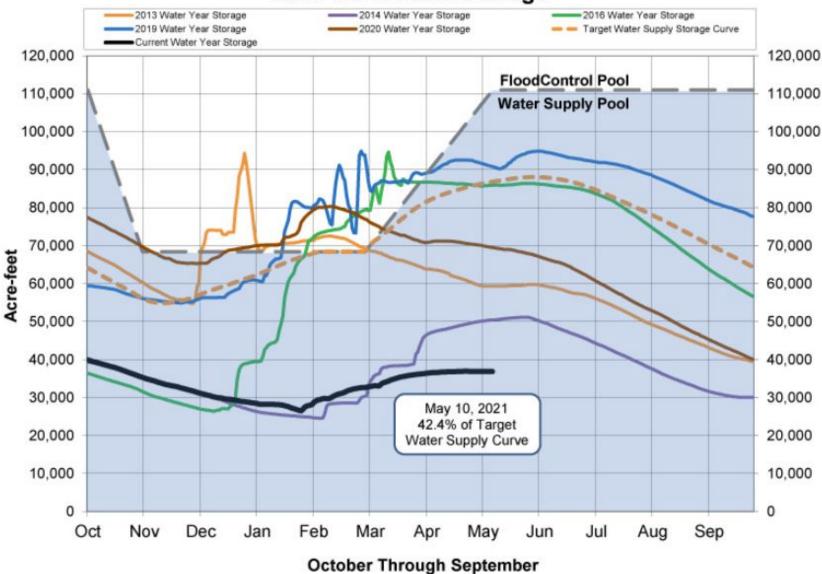

## Sonoma Water

Clean. Reliable. Essential. Every Day.













- Special district created in 1949
- Sonoma County Board of Supervisors serve as Sonoma Water Board of Directors
- Water supply to 8 retail customers, 600,000 residents in portions of Sonoma/Marin counties
- Flood control
- Wastewater collection and treatment



Hydropower/Carbon Free Water

# RUSSIAN RIVER AS A WATER SOURCE

Lake Mendocino

Lake Sonoma







### Lake Mendocino







## **Current Water Supply Levels**





### Ranked Cumulative Santa Rosa Rainfall Through April 15 1976-2021







#### Lake Mendocino Storage









#### Lake Sonoma Storage





#### Assumptions:

- No TUCP filed for Lower Russian River (D1610 determined conditions)
  - All projection years are critical water supply condition except for 2013 (dry condition)
- 2020 SCWA Diversions





### Significant Droughts Led to significant responses





# 20% Water Savings Requested

- 1) Reduce outdoor irrigation, eliminate unnecessary watering
  - 2) Find and fix leaks
- 3) Reduce shower time by 2 minutes





# 20% Cut in Russian River Diversions, Pumping









# WATER SUPPLY INFORMATION VISIT: WWW.SONOMAWATER.ORG

WATER SAVING TIPS VISIT: SAVINGWATERPARTNERSHIP.ORG





Your Name TITLE youremail@scwa.ca.gov