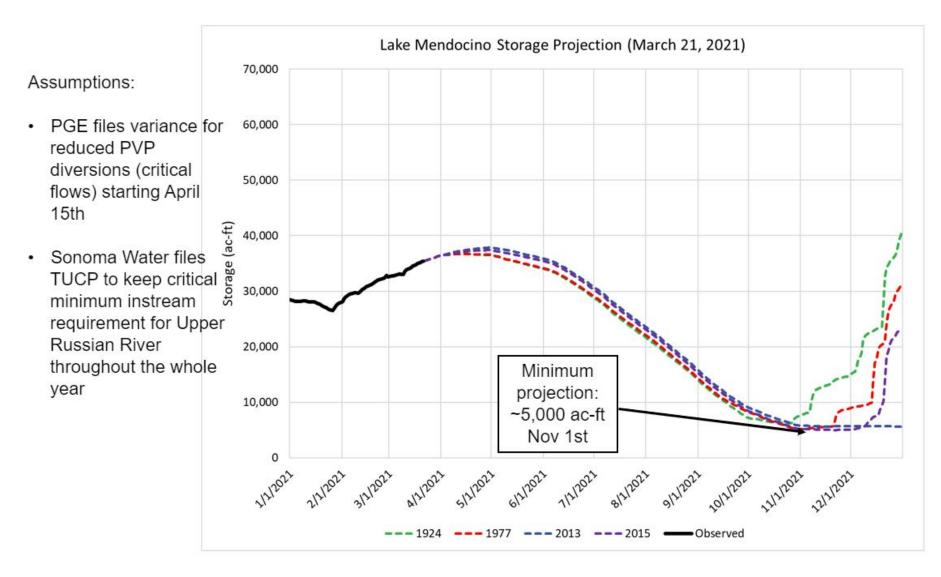

#### Lake Mendocino Storage

#### Assumptions:

- No TUCP filed for Lower Russian River (D1610 determined conditions)
  - All projection years are critical water supply condition except for 2013 (dry condition)
- 2020 SCWA Diversions